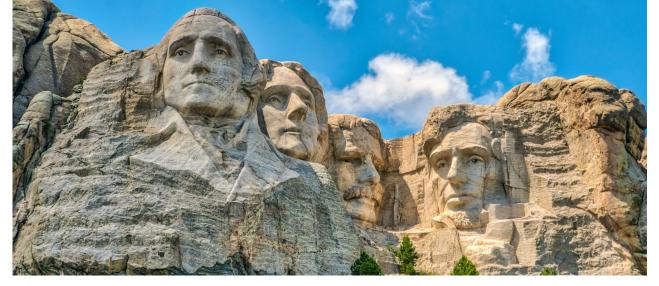

#### Your 5 Days/4 Nights Package Includes:

- Round-trip Airfare
- ➤ 4 Nights of Hotel Accommodations
- 4 Breakfasts at your Hotel
- ➢ 3 Dinners Including:
- A Chuckwagon Dinner & Show Featuring a hearty Chuckwagon menu and the most entertaining show in the Black Hills! Experience the Old West like never before with one of the best family-friendly attractions in Rapid City!
- > Fully Escorted Trip with Expert Guide
- Visit Rapid City Enjoy a guided tour of Rapid City. Located east of the Black Hills, this city is known as "The Gateway to Mt. Rushmore," housing multiple life-size sculptures of several U.S. Presidents spanning several downtown blocks.
- Visit to Mt. Rushmore A testament to America's rich heritage, this iconic monument features four massive presidential figures carved directly into the Black Hills of South Dakota