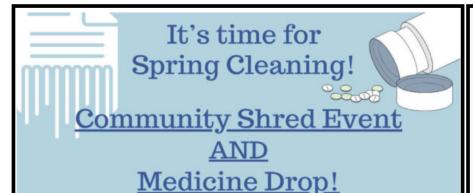

Friday April 19 Shred: 10:00am-1:00pm Medicine Drop: 11:30-1:00pm

Shred: Limit of 3 boxes/bags
Med Drop: Bring your expired, or otherwise unwanted
meds for safe disposal. No liquids, syringes or needles
of any kind will be accepted.